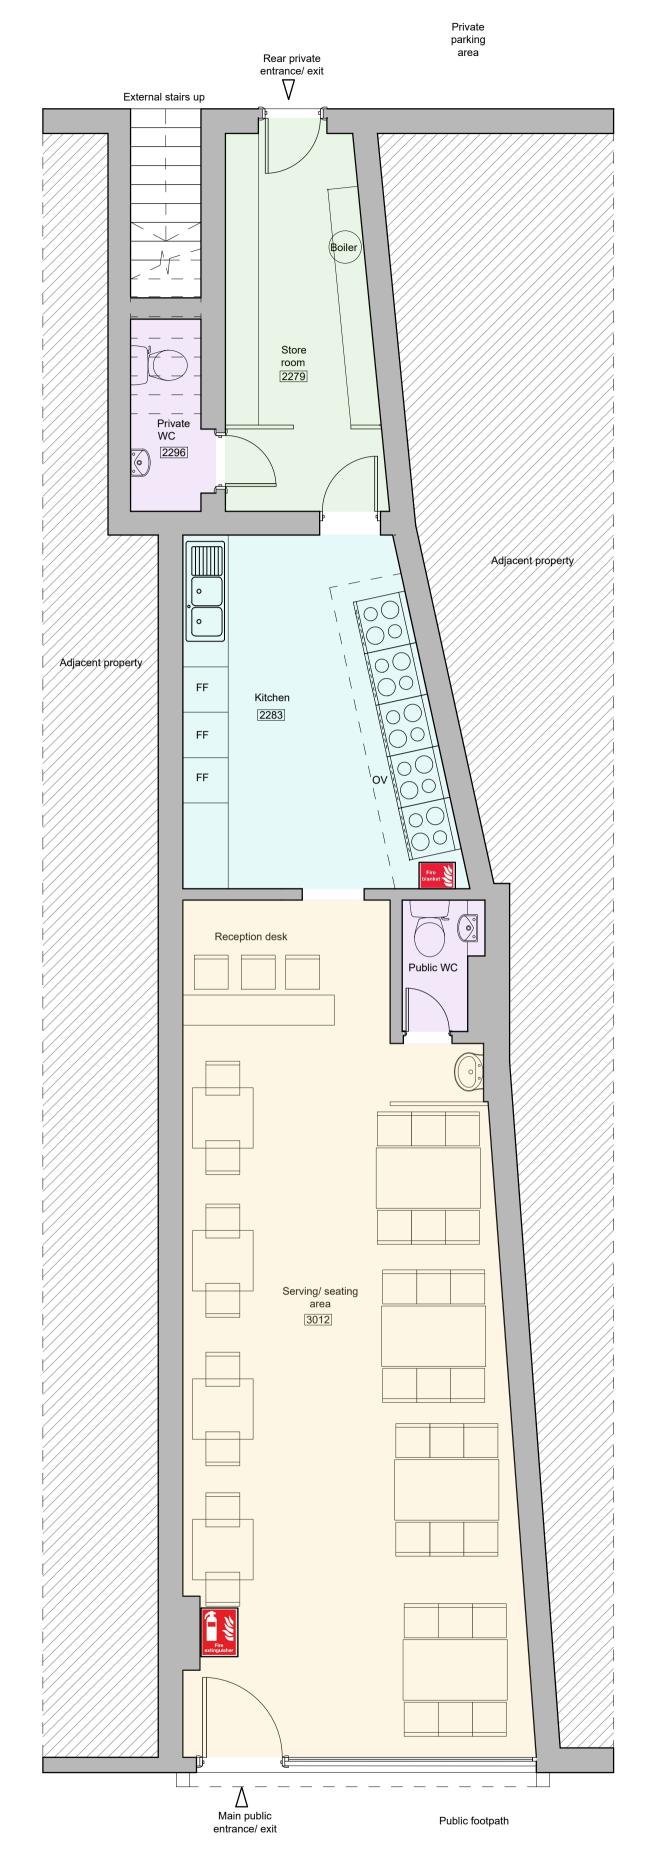

## Appendix 2 - Plan

Existing GF plan

**-** 1:50 0 0.5 1.0 1.5 2.5m

Blu3 Architecture Ltd. shall have no liability to the Employer arising out of any unathorised modification or amendment to, or any transmission, copy or use of the material, or any proprietary work contained therein, by the Employer, Other Project Team Member, or any other third party.

Do Not Scale (Unless for Planning permission purposes)

© Blu3 Architecture Ltd.

Key Licensable activity- public area only Private/ public WC Kitchen/ cooking area- Private access only Store area- private access only Location of fire extinguisher Location of fire blanket No steps, stairs or lift on premises FF= Fridge Freezer OV= Oven